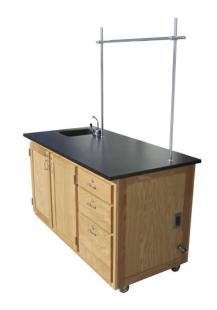

## **Specifications**

- Solid oak frame with stile and rail construction.
- Double locking casters.
- Industrial 5 knuckle hinges on doors.
- Heavy duty roller ball catches on doors.
- 100 lb. ball bearing slides on all drawers.
- Available in sizes 24"x48" to 30"x72", & standard 36" height.

## **Configurations**

- -Two Doors
- -Two Doors & Three Drawers
- -One Door, Knee Space & Three Drawers
- -One Door & Three Drawers

## **Options**

- Tops:
  Solid epoxy resin 3/4" or 1"
  Solid phenolic resin by Trespa® 3/4" or 1"
- GFCI 15 Amp Outlet and 25' Extension Cord
- Epoxy Sink & Drain, Rocket Hand Pump, & Two 5 Gallon Containers
- Greenlaw upright and crossbar assemblies
- · Mirror and mounting brackets