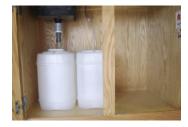

## **Options**

- Tops:
  Solid epoxy resin 3/4" or 1"
  Solid phenolic resin by Trespa® 3/4" or 1"
- GFCI 15 Amp Outlet and 25' Extension Cord
- Epoxy Sink & Drain, Rocket Hand Pump, & Two 5 Gallon Containers
- Greenlaw upright and crossbar assemblies
- · Mirror and mounting brackets