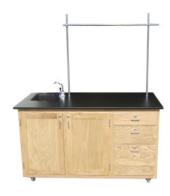

## **Specifications**

- Solid oak frame with stile and rail construction.
- Double locking casters.
- Industrial 5 knuckle hinges on doors.
- Heavy duty roller ball catches on doors.
- 100 lb. ball bearing slides on all drawers.
- Available in sizes 24"x48" to 30"x72", & standard 36" height.

## **Configurations**

- -Two Doors
- -Two Doors & Three Drawers
- -One Door, Knee Space & Three Drawers
- -One Door & Three Drawers

## **Options**

- Tops:
  Solid epoxy resin 3/4" or 1"
  Solid phenolic resin by Trespa® 3/4" or 1"
- GFCI 15 Amp Outlet and 25' Extension Cord
- Epoxy Sink & Drain, Rocket Hand Pump, & Two 5 Gallon Containers
- Greenlaw upright and crossbar assemblies
- · Mirror and mounting brackets